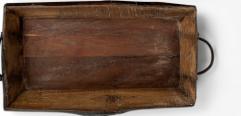

## DCEANIC6 S/2 MEDIUM BROWN RECYCLED WOOD WITH FLAUNT METAL HANDLES TRAYS

## **DESCRIPTION:**

Made From Durable And Eco-Friendly Recycled Wood, Is A Set Of Two, Rectangular Trays Finished In A Medium-Brown Polish That Highlights The Grain And Character Of The Wood. Both Trays Also Feature A Live Edge Which Makes Every Piece Slightly Unique. With Two Sizes , Small (19 X 10") And Large (22.5 X 13"), Set Is Enough To Help Serve Coffee, Drinks And Light Meals To Your Guests. The Trays Also Flaunt Metal Handles On The Sides For Convenience. With Natural Wooden Tones And Dark Metal Accents - Made from durable and eco-friendly recycled wood, a set of two, rectangular trays finished in a medium-brown polish that highlights the grain and character of the wood - Both trays also feature a live edge which makes every piece slightly unique