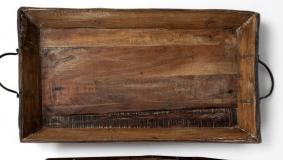

## DCEANIC6 S/2 MEDIUM BROWN RECYCLED WOOD WITH FLAUNT METAL HANDLES TRAYS

## **DESCRIPTION:**

Made From Durable And Eco-Friendly Recycled Wood, Is A Set Of Two, Rectangular Trays Finished In A Medium-Brown Polish That Highlights The Grain And Character Of The Wood. Both Trays Also Feature A Live Edge Which Makes Every Piece Slightly Unique. With Two Sizes , Small (19 X 10") And Large (22.5 X 13"), Set Is Enough To Help Serve Coffee, Drinks And Light Meals To Your Guests. The Trays Also Flaunt Metal Handles On The Sides For Convenience. With Natural Wooden Tones And Dark Metal Accents - Made from durable and eco-friendly recycled wood, a set of two, rectangular trays finished in a medium-brown polish that highlights the grain and character of the wood - Both trays also feature a live edge which makes every piece slightly unique