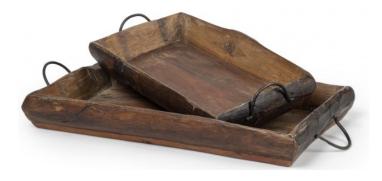

## DCEANIC6 S/2 MEDIUM BROWN RECYCLED WOOD WITH FLAUNT METAL HANDLES TRAYS

## **DESCRIPTION:**

Made From Durable And Eco-Friendly Recycled Wood, Is A Set Of Two, Rectangular Trays Finished In A Medium-Brown Polish That Highlights The Grain And Character Of The Wood. Both Trays Also Feature A Live Edge Which Makes Every Piece Slightly Unique. With Two Sizes , Small (19 X 10") And Large (22.5 X 13"), Set Is Enough To Help Serve Coffee, Drinks And Light Meals To Your Guests. The Trays Also Flaunt Metal Handles On The Sides For Convenience. With Natural Wooden Tones And Dark Metal Accents - Made from durable and eco-friendly recycled wood, a set of two, rectangular trays finished in a medium-brown polish that highlights the grain and character of the wood - Both trays also feature a live edge which makes every piece slightly unique